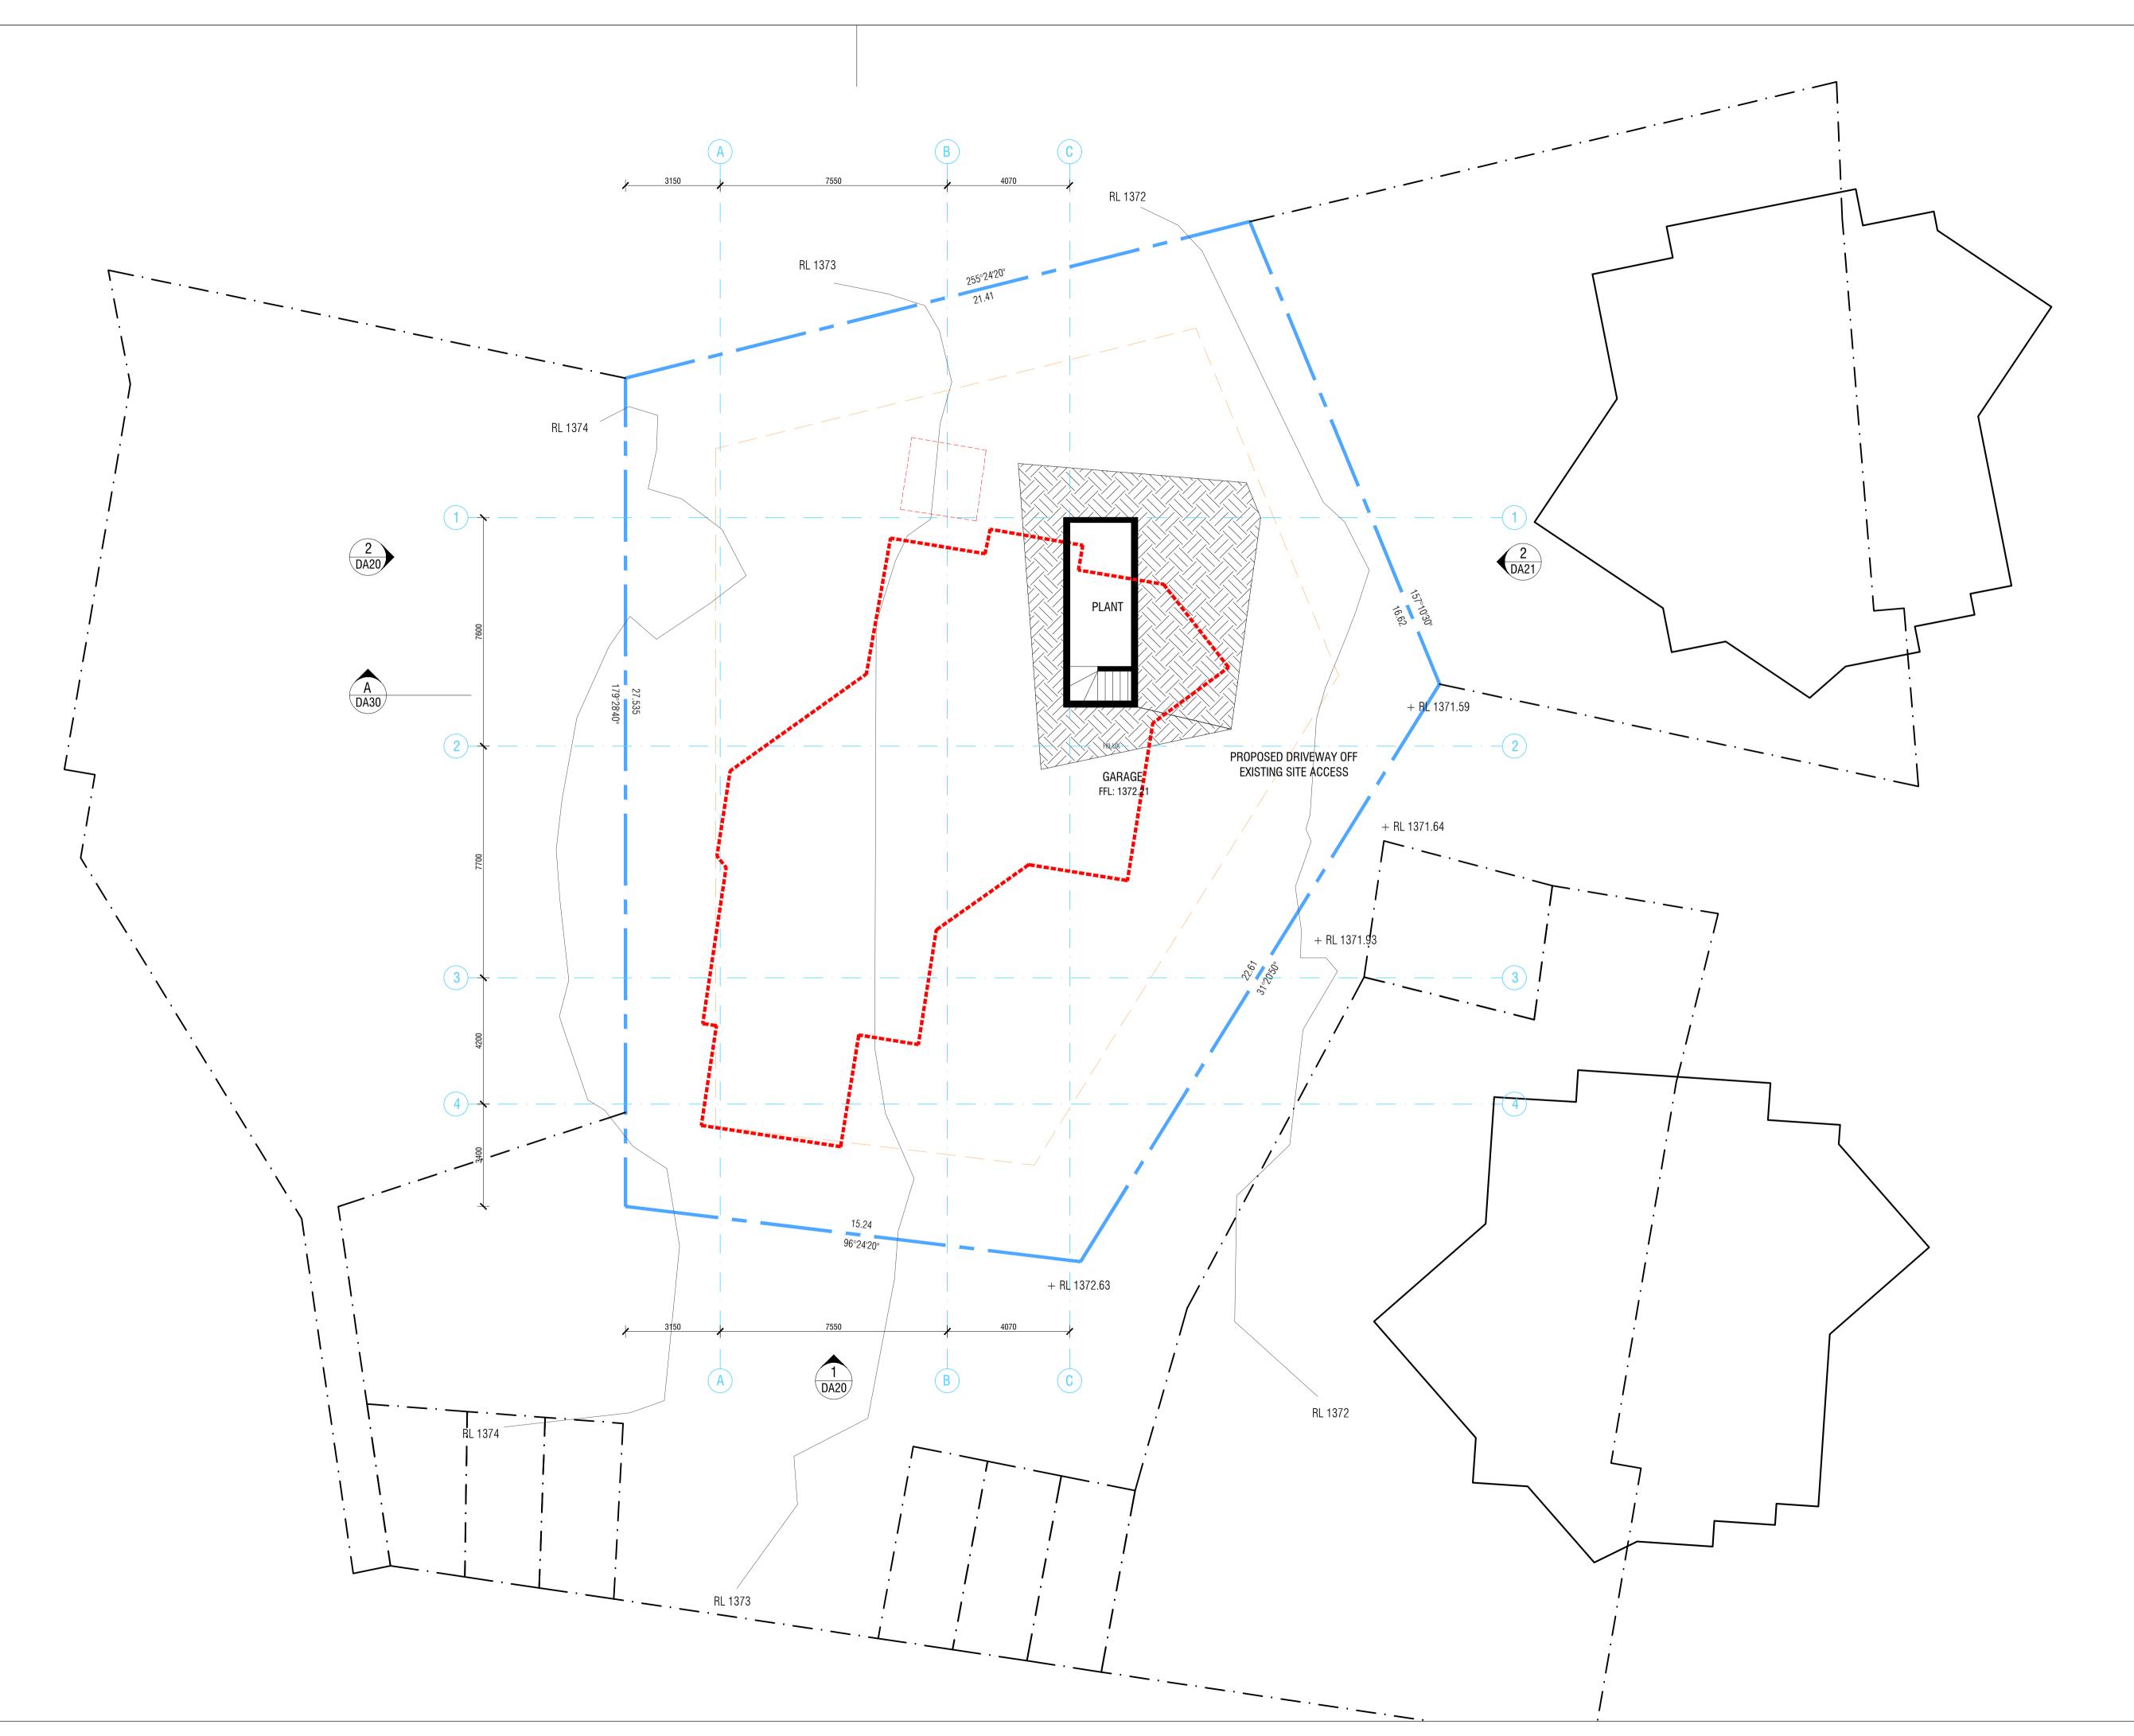

# LEGEND

BAL1 STEEL BALUSTRADE
FP1 FIREPLACE
GD1 GARAGE DOOR
MB METAL BALUSTRADE
SC STEEL COLUMN
RS ROOF SHEETING
RW RETAINING WALL

SOUTH WEST

BUSHFIRE NOTES:

- ALL CONSTRUCTION TO COMPLY WITH AS3959-BALFZ OR NASH STANDARD, INCLUDING ADDITIONAL CONSTRUCTION REQUIREMENTS TO COMPLY WITH SECTION 7.6 PBP 2019 - AS ASSESSED IN BUSHFIRE ASSESSMENT REPORT REF; JD.109.21

- REQUIRED ASSET PROTECTION ZONE (APZ) DIMENSIONS:

DIMENSIONS:

PROPOSED APZ NORTH EAST TO LOT BOUNDARY TO LOT BOUNDARY TO LOT BOUNDARY TO LOT BOUNDARY

(REF: BUSHFIRE ASSESSMENT REPORT JD.109.21)

P1 25.05.2022 FOR DISCUSSION

level 1, style arcade, manuka shop 13 14-16, franklin st griffith, ACT 2603 02 6295 1433

COLLINS, CADDAYE & ASSOCIATES PTY. LIMITED

WOODRIDGE LODGE LOT 619, DP 1118588 WOODRIDGE, THREDBO VILLAGE

BASEMENT PLAN

drawing title: issue no: P1